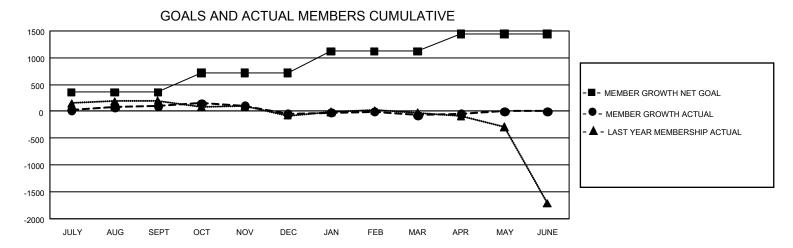

## GMT Constitutional Area 5 - J, Group H

REPORT DOES NOT INCLUDE CLUBS IN UNDISTRICTED AREAS.

| Clubs         |               |             |               | Members               |                        |                         |                                                    |  |
|---------------|---------------|-------------|---------------|-----------------------|------------------------|-------------------------|----------------------------------------------------|--|
|               | RESULTS FOR   | R 2020-2021 |               | RESULTS FOR 2020-2021 |                        |                         |                                                    |  |
| QUARTER       | NEW CLUB GOAL | NEW CLUBS   | DROPPED CLUBS | QUARTER MEME          | SER GROWTH NET<br>GOAL | MEMBER GROWTH<br>ACTUAL | DROPPED<br>MEMBERS ACTUAL<br>(including transfers) |  |
| JULY/AUG/SEPT | 12            | 0           | 2             | JULY/AUG/SEPT         | 358                    | 516                     | 395                                                |  |
| OCT/NOV/DEC   | 6             | 2           | 3             | OCT/NOV/DEC           | 358                    | 328                     | 457                                                |  |
| JAN/FEB/MAR   | 15            | 1           | 1             | JAN/FEB/MAR           | 403                    | 290                     | 300                                                |  |
| APR/MAY/JUNE  | 6             | 1           | 0             | APR/MAY/JUNE          | 323                    | 139                     | 109                                                |  |