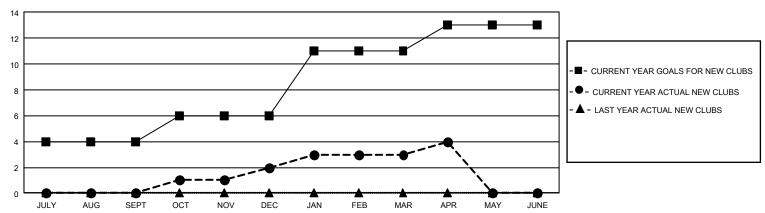

## GMT Constitutional Area 5 - J, Group H

REPORT DOES NOT INCLUDE CLUBS IN UNDISTRICTED AREAS.

| Clubs         |               |             |               | Members               |                        |                         |                                                    |  |
|---------------|---------------|-------------|---------------|-----------------------|------------------------|-------------------------|----------------------------------------------------|--|
|               | RESULTS FOR   | R 2020-2021 |               | RESULTS FOR 2020-2021 |                        |                         |                                                    |  |
| QUARTER       | NEW CLUB GOAL | NEW CLUBS   | DROPPED CLUBS | QUARTER MEME          | SER GROWTH NET<br>GOAL | MEMBER GROWTH<br>ACTUAL | DROPPED<br>MEMBERS ACTUAL<br>(including transfers) |  |
| JULY/AUG/SEPT | 12            | 0           | 2             | JULY/AUG/SEPT         | 358                    | 516                     | 395                                                |  |
| OCT/NOV/DEC   | 6             | 2           | 3             | OCT/NOV/DEC           | 358                    | 328                     | 457                                                |  |
| JAN/FEB/MAR   | 15            | 1           | 1             | JAN/FEB/MAR           | 403                    | 290                     | 300                                                |  |
| APR/MAY/JUNE  | 6             | 1           | 0             | APR/MAY/JUNE          | 323                    | 139                     | 109                                                |  |